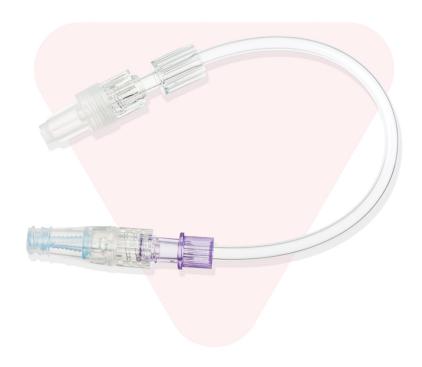

## Standard Bore Extension Sets

Our 15cm Single Lumen Standard Bore Extension Set has a male luer lock rotating collar on one end and a NeutralSite™ on the other end.

- (>) NeutralSite TM
- (>) Single Lumen
- Male Luer lock with rotating collar
- 3mm Tubing
- > Transparent medical grade PVC
- (>) Easy peel pouch

| Standard Bore Extension Set |                                                                                                          |        |              | STERILE    |
|-----------------------------|----------------------------------------------------------------------------------------------------------|--------|--------------|------------|
| RE-ORDER                    | DESCRIPTION                                                                                              | LENGTH | ACCESS       | CARTON QTY |
| IV052415                    | Standard Bore Extension Set,<br>Single Lumen with Male Luer Lock<br>with Rotating Collar to NeutralSite™ | 15cm   | NeutralSite™ | 200        |